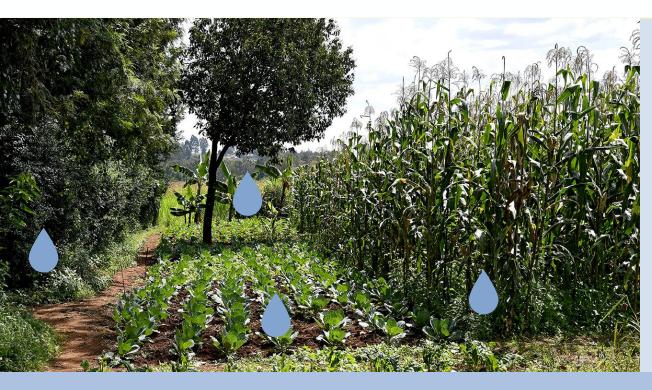

## **A VIRTUOUS CARBON & WATER CYCLE**

Simple practices like composting, agroforestry, not-till... increase the soil's capacity to retain water and reduce run-off

# 5 TON/HA OF CARBON MAINTAINED IN SOILS OVER 10 YRS

(with Sustainable Agriculture & Land Management practices)

+280,000 LITERS MORE GROUNDWATER per ha per year

+6% WATER AVAILABLE FOR CROPS IN TOPSOIL