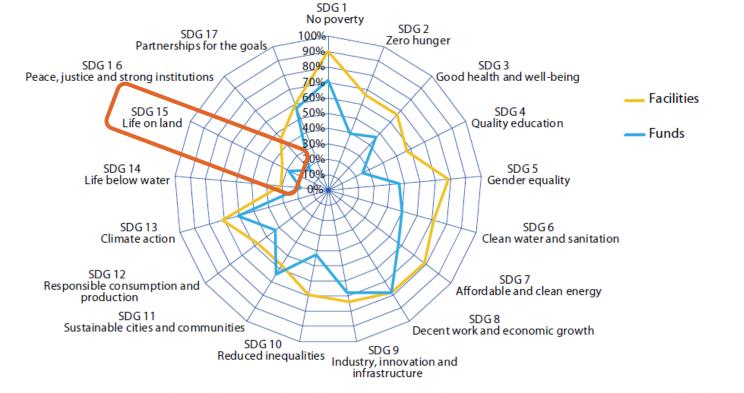

## INVESTMENT OPPORTUNITIES IN SOIL STILL UNTAPPED

(Percentage)

Source: OECD 2017 Survey on blended finance funds and facilities, as published in OECD, *Making Blended Finance Work for the Sustainable Development Goals* (Paris, OECD Publishing, 2018).