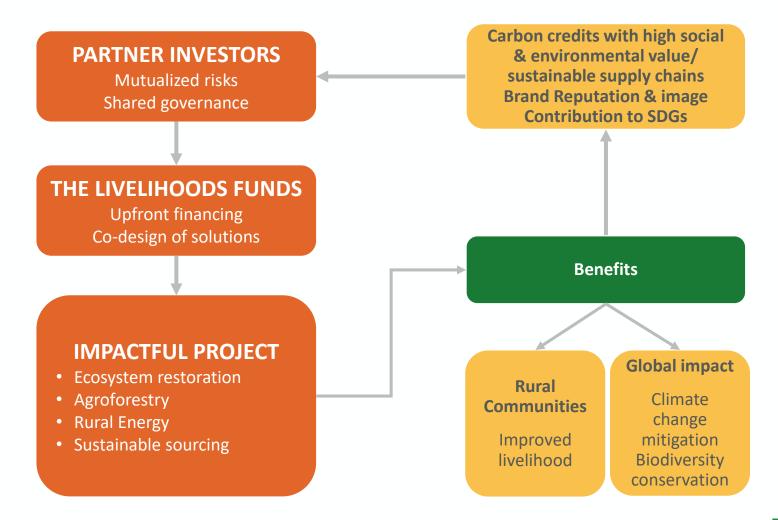

## IMPACT INVESTMENT MODEL

#### New types of coalitions

## HYBRID MODELS CAN DELIVER IMPACT AT SCALE

They enable public & private sectors, NGOs & the civil society to join forces to reach significant levels & impacts

Read the Call on: www.livelihoods.eu